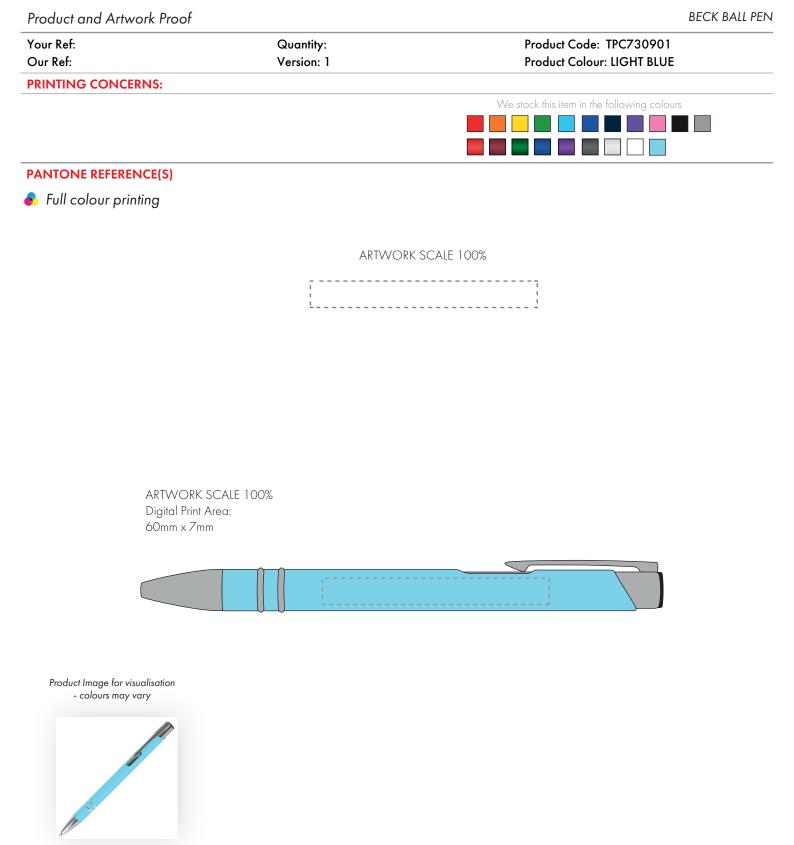

The dashed line is to demonstrate print area and will not appear on your printed item

- 1. Your order will not go in to print and production time cannot be confirmed, unless artwork has been approved via the online system.
- 2. Once printed, artwork cannot be amended, mistakes must be rectified at visual stage.
- 3. Claims for faulty goods will be honoured, only if the goods are returned to us. We will not issue credits/refunds for items that have been distributed. Please ensure that goods are satisfactory before distribution